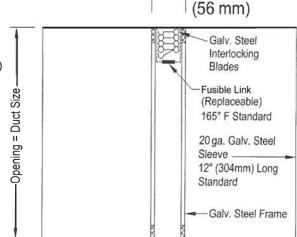

## Standard Construction

Frame: 12" Roll formed Frame - Galvanized Steel - Integral Sleeve

Blades: Low Profile Roll Formed - Galvanized Steel

Closure Springs (horizontal models only): Stainless Steel constant force coil

Fusible Link - UL-33: UL Listed 165°F (Standard), 212°F (Optional)

Model FD-SALB meets or complies with the following as a fire damper: All major building codes, including IBC/ICC International Code UL 555 Listing 1-1/2 and 3 Hour - File #R25410 ULC S112 NFPA - 90A, 80